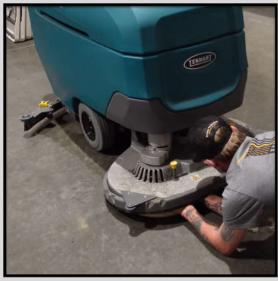

| Scrubber Model | Cleaner |
|----------------|---------|
| Ride-on        | 4 pumps |
| Walk-behind    | 1 pump  |

### **DTI SmartFloor Maintenance SOP**

- 4) Scrubber settings:
  - Drive Speed: MEDIUM
  - Pressure: MEDIUM
  - Water: LEVEL 2
  - Do not run in "ECO" mode

- 5) The entire warehouse should be scrubbed with the **blue pad** daily.
- Results will be achieved over time with twice daily scrubbing (AM & PM)
- Result timeline will vary based on initial condition of concrete
- 6) Expected results with daily scrubbing:
- Stains will diminish over time
- Improved gloss retention
- Increased stain resistance