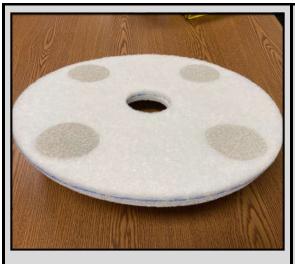

### **DTI SmartFloor Maintenance SOP**

- 1) Attach <u>blue pad</u> on driver and lock with Velcro pad holder lock
  - Scrubber discs will face the ground
  - <u>Blue pad</u> should be used for daily scrubbing
- 2) Install driver with blue pad on scrubber
- 3) Fill scrubber with water and add "DTI Rejuvenating Cleaner" while wearing protective goggles and gloves.
  - Ensure tank is fully drained prior to start

- 9) Pad Replacement
- Replace when the colored line (blue or orange) is no longer visible
- A set of blue pads should last 1 week