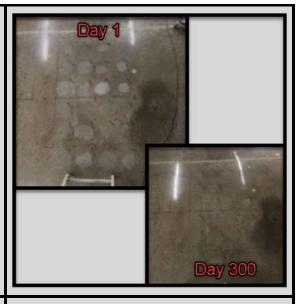

### **DTI SmartFloor Maintenance SOP**

- 4) Scrubber settings:
  - Drive Speed: MEDIUM
  - Pressure: MEDIUM
  - Water: LEVEL 2
  - Do not run in "ECO" mode

- 5) The entire warehouse should be scrubbed with the **blue pad** daily.
- Results will be achieved over time with twice daily scrubbing (AM & PM)
- Result timeline will vary based on initial condition of concrete
- 6) Expected results with daily scrubbing:
- Stains will diminish over time
- Improved gloss retention
- Increased stain resistance