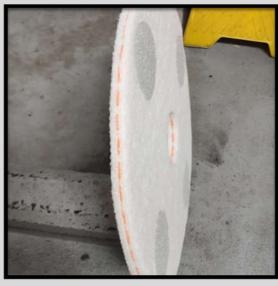

- 9) Pad Replacement
- Replace when the colored line (blue or orange) is no longer visible
- A set of blue pads should last 1 week