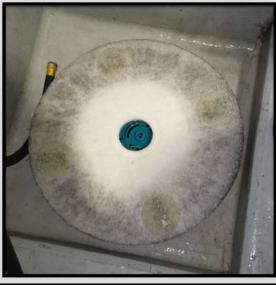

- 9) Pad Replacement
- Replace when the colored line (blue or orange) is no longer visible
- A set of blue pads should last 1 week