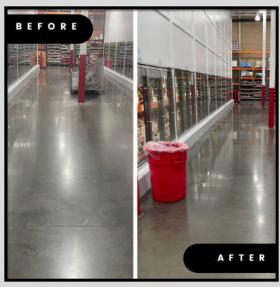

### **DTI SmartFloor Maintenance SOP**

- 4) Scrubber settings:
  - Drive Speed: MEDIUM
  - Pressure: MEDIUM
  - Water: LEVEL 2
  - Do not run in "ECO" mode

- 5) The entire warehouse should be scrubbed with the **blue pad** daily.
- Results will be achieved over time with twice daily scrubbing (AM & PM)
- Result timeline will vary based on initial condition of concrete
- 6) Expected results with daily scrubbing:
- Stains will diminish over time
- Improved gloss retention
- Increased stain resistance