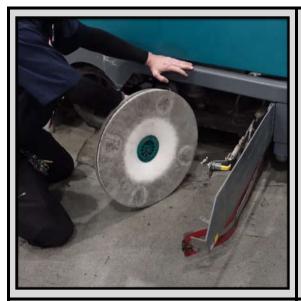

### **DTI SmartFloor Maintenance SOP**

- 1) Attach <u>blue pad</u> on driver and lock with Velcro pad holder lock
  - Scrubber discs will face the ground
  - <u>Blue pad</u> should be used for daily scrubbing
- 2) Install driver with blue pad on scrubber
- 3) Fill scrubber with water and add "DTI Rejuvenating Cleaner" while wearing protective goggles and gloves.
  - Ensure tank is fully drained prior to start

| Scrubber Model | Cleaner |
|----------------|---------|
| Ride-on        | 4 pumps |
| Walk-behind    | 1 pump  |

### **DTI SmartFloor Maintenance SOP**

- 4) Scrubber settings:
  - Drive Speed: MEDIUM
  - Pressure: MEDIUM
  - Water: LEVEL 2
  - Do not run in "ECO" mode

- 5) The entire warehouse should be scrubbed with the **blue pad** daily.
- Results will be achieved over time with twice daily scrubbing (AM & PM)
- Result timeline will vary based on initial condition of concrete
- 6) Expected results with daily scrubbing:
- Stains will diminish over time
- Improved gloss retention
- Increased stain resistance